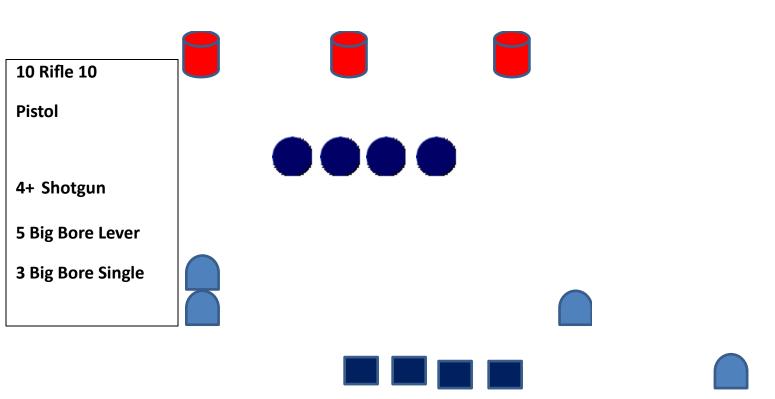

# Stage 2 – Bordello

Guns: Rifle loaded ten rounds staged safely. Shotgun open and empty staged safely. Pistols loaded five rounds each holstered. Start: Any position with any gun. Hands flat on stage not touching any gun. Shooting: Any gun in any order.

- With shotgun, engage the four knockdown targets, until down.
- ٠ With Rifle , engage rifle targets in a reverse Lawrence Welk sweep. 4-3-2-1
- With pistols, engage pistol targets in a reverse Lawrence Welk sweep. ٠
- Big Bore Lever, engage the big bore targets as follows: 1,2,2,2,1 ٠
- Big bore Single , engage the big fore targets as follows: 1,2,1 •

Must use at least three shooting positions