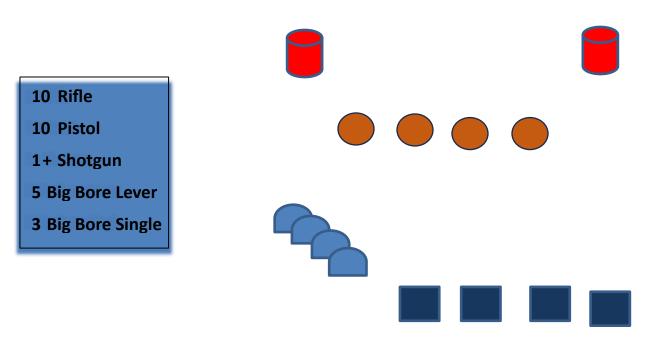

#### **ROUND COUNT**

- Pistol 60
- Shotgun 15+
- Cowboy Rifle 60
- **Big Bore Single** 18
- Big Bore Repeater 30

#### **Target Count**

| Stage      | Round | Square | Shotgun | Big Bore |
|------------|-------|--------|---------|----------|
| Bordello   | 4     | 4      | 4       | 2        |
| Restaurant | 4     | 4      | 4       | 3        |
| Totals     | 8     | 8      | 8       | 5        |