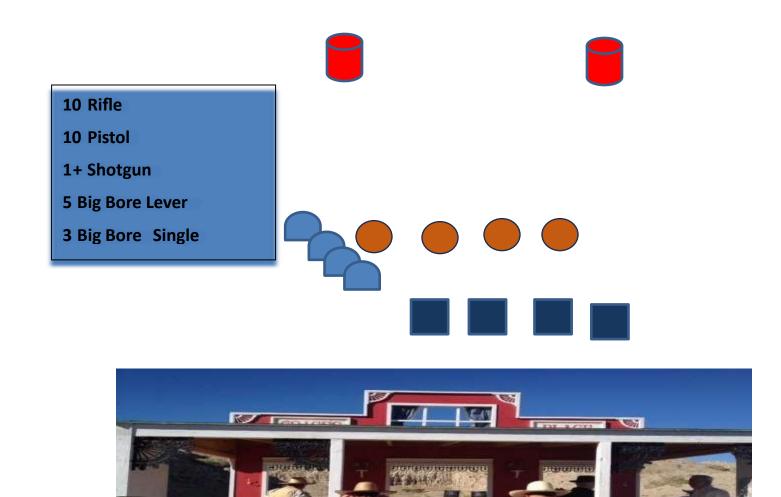

# Stage 1 – Bordello

Guns: Rifle loaded ten rounds staged safely. Shotgun open and empty staged safely. Pistols loaded five rounds each holstered.

Start: Any position with any gun. Hands on hips.

Shooting: Any gun in any order.

- With shotgun, engage the four knockdown targets, until down.
- With Rifle , engage rifle targets in a 2-3-3-2 sweep from either end.
- With pistols, engage pistol targets in a 2-3-3-2 sweep from either end
- Big Bore Lever, engage the big bore targets in a 2-3 sweep from either end
- Big bore Single , engage the big fore targets in a 1-2 sweep from either end,
- Must use at least three shooting positions