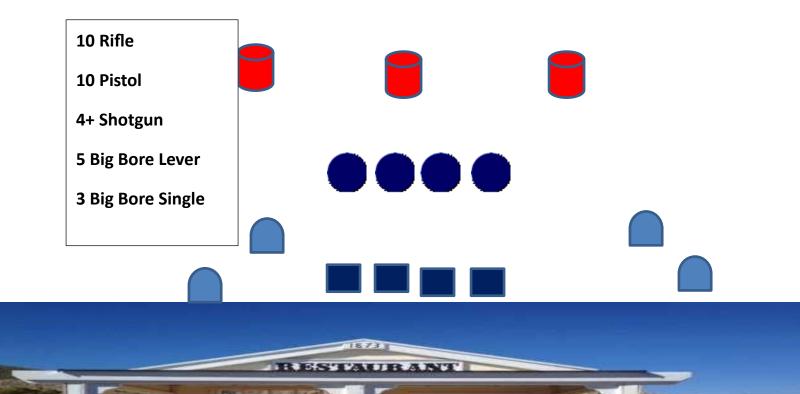

### Stage 4 – Restaurant

Guns: Rifle loaded ten rounds staged safely. Shotgun open and empty. Pistols loaded five rounds each, holstered .

Start: in any position with gun(s) in hand(s). All other guns holstered or staged safely

Shooting order is shooters choice

- With shotgun, engage four knockdown targets until down.
- With Rifle engage four rifle targets in a 3-2-2-3 sweep from either end.
- With pistols, engage four pistol targets in a 3-2-2-3 sweep from either end.
- With Big Bore lever, engage the big bore targets in a 2-1-2 sweep from either end.
- With Big Bore Single, engage the big bore targets in a 1-1-1 sweep from either end.