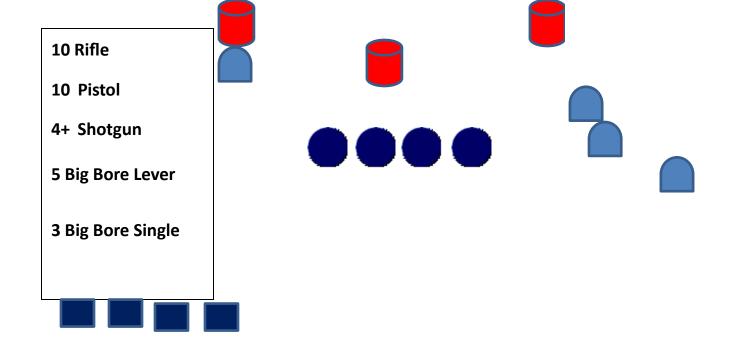

#### Stage 5 – Restaurant

Guns: Rifle loaded ten rounds staged safely. Shotgun open and empty. Pistols loaded five rounds each, holstered . Start: in any position with hands at default. Two positions must be used.

Shooting order is shooters choice

- With shotgun, engage four knockdown targets must go down.
- With Rifle engage four rifle targets in a 2-2-2-2 sweep from either end then shoot two of the BB targets.
- With pistols, engage four pistol targets in a 2-2-2-2 sweep from either end then shoot two of the rifle targets.
- With Big Bore lever, engage the big bore targets in a 1-3-1 sweep from either end.
- With Big Bore Single, engage the big bore targets in a 1-1-1 sweep from either end.