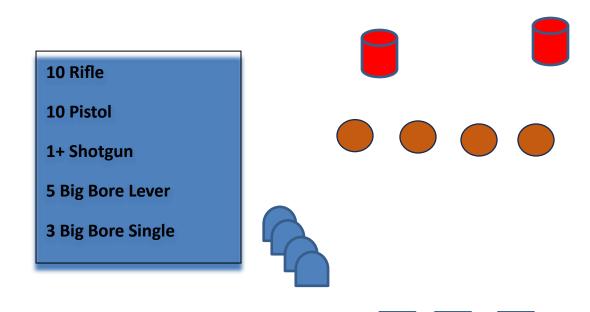

#### **ROUND COUNT**

- Pistol 60
- Shotgun 15+
- Cowboy Rifle 60
- **Big Bore Single** 18
- Big Bore Repeater 30

#### **Target Count**

| Stage      | Round | Square | Shotgun | Big Bore |
|------------|-------|--------|---------|----------|
| Bordello   | 4     | 4      | 4       | 2        |
| Restaurant | 4     | 4      | 4       | 3        |
| Totals     | 8     | 8      | 8       | 5        |