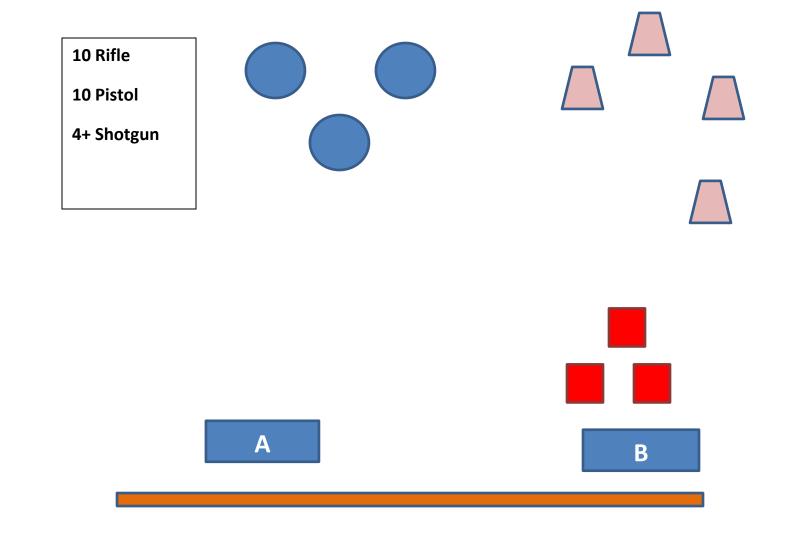

## Stage 1 – Lower Gulch

Guns: Rifle loaded ten rounds staged safely on table A. Shotgun in hands. Pistols loaded five rounds each holstered.

**Start**: In front of table B with shotgun in hands.

**Shooting:** Gun order shooters choice.

- IF with Shotgun from table B, shoot knockdown targets until down.
- IF with Pistols, engage the three targets with three rounds on the center target then one round on each outside target and then repeat.
- IF with Rifle, engage the three targets with three rounds on the center target then one round on each outside target and then repeat.
- Both positions must be used.