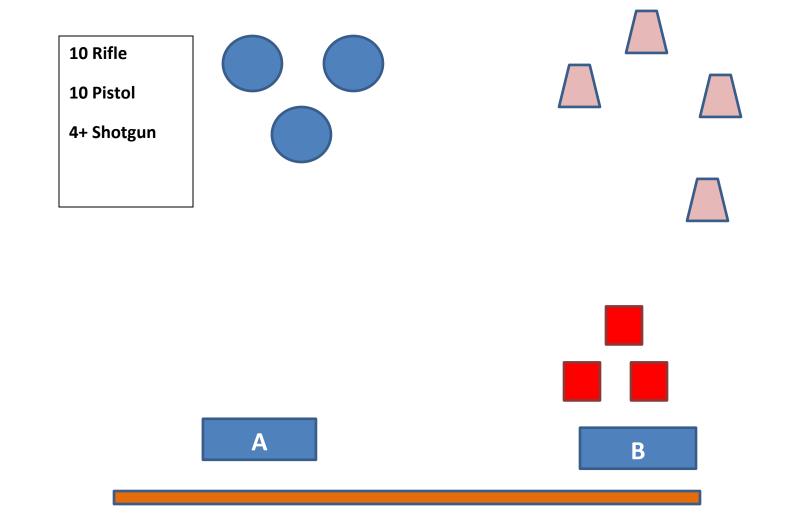

#### Stage 2 – Lower Gulch

**Guns**: Rifle loaded ten rounds staged safely on table A. Shotgun open and empty staged safely on table B. Pistols loaded five rounds each holstered.

Start: In front of table A with hands at SASS default (at the end of your arms).

**Shooting**: Gun order shooters choice.

- IF with Rifle shoot the three rifle targets with three single tap sweeps and then put tenth round on the center target.
- IF with Pistols shoot the Pistol targets per the rifle instructions.
- IF with Shotgun from table B, shoot knockdown targets until down.
- Both positions must be used