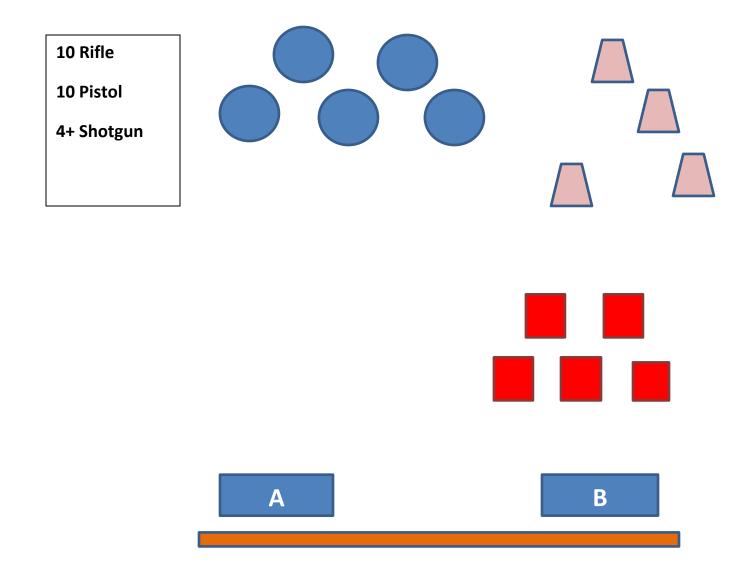

#### Stage 2 – Lower Gulch

**Guns**: Rifle loaded ten rounds staged safely on table A. Shotgun open and empty staged safely on table B. Pistols loaded five rounds each holstered.

Start: In front of table A with hands at SASS default (at the end of your arms).

**Shooting**: Gun order shooters choice.

- IF with Rifle shoot the three rifle targets with three single tap sweeps and then put tenth round on the center target.
- IF with Pistols shoot the Pistol targets per the rifle instructions.
- IF with Shotgun from table B, shoot knockdown targets until down.
- Both positions must be used