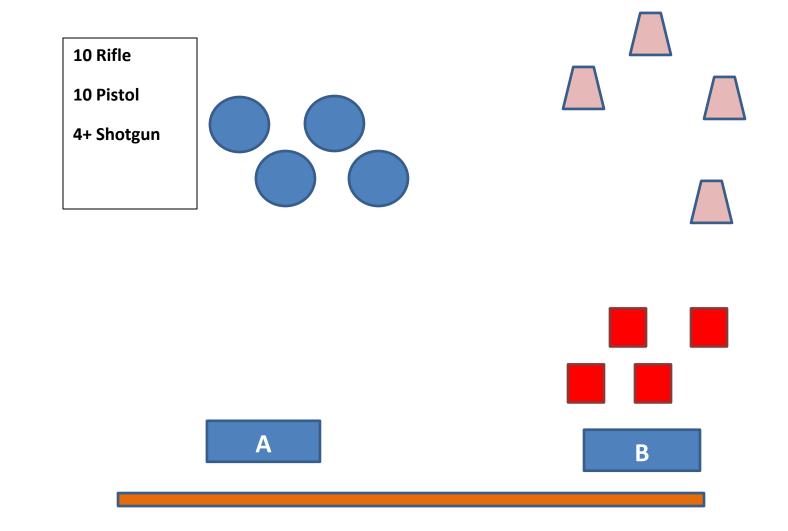

### Stage 3 – Lower Gulch

Guns: Rifle loaded ten rounds staged safely. Shotgun open and empty staged safely. Pistols loaded five rounds each holstered.

**Start**: In front of either table with hand flat on table not touching any gun.

**Shooting**: Gun order shooters choice. Both positions must be used.

- IF with Rifle engage the four rifle targets in a continuous Nevada sweep.
- IF with pistols engage the pistol targets the same as the rifle instructions.
- IF with Shotgun shoot the four knock down targets until down.