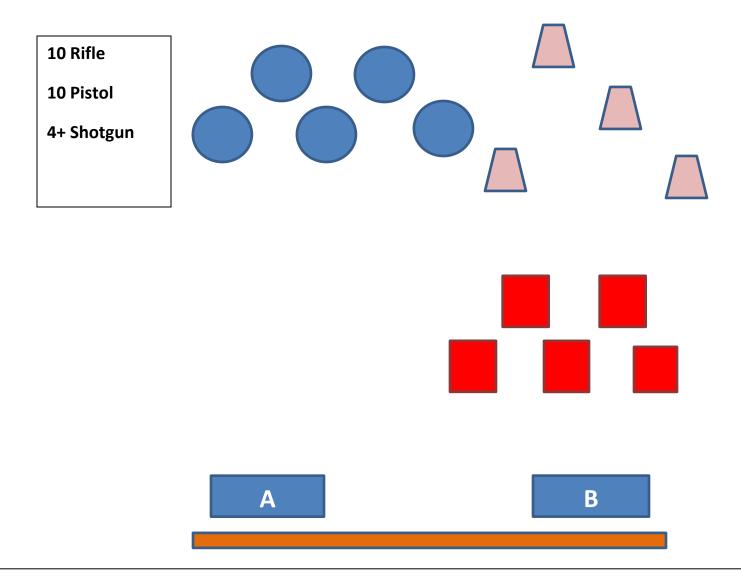

## Stage 1 – Lower Gulch

Guns: Rifle loaded ten rounds staged safely on table A. Shotgun in hands. Pistols loaded five rounds each holstered.

**Start**: In front of table B with shotgun in hands.

**Shooting:** Gun order shooters choice.

- IF with Shotgun from table B, shoot knockdown targets until down.
- IF with Pistols, engage the three targets with three rounds on the center target then one round on each outside target and then repeat.
- IF with Rifle, engage the three targets with three rounds on the center target then one round on each outside target and then repeat.
- Both positions must be used.