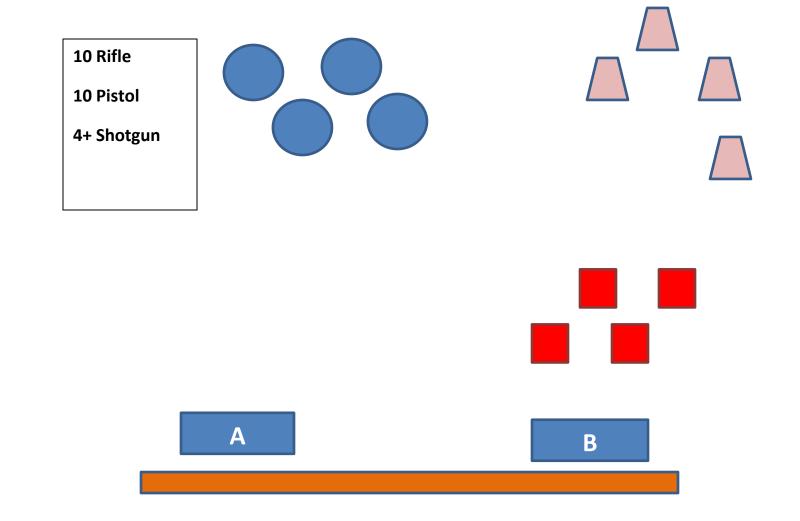

# Stage 4 – Lower Gulch

Guns: Rifle loaded ten rounds staged safely. Shotgun open and empty staged. Pistols loaded five rounds each holstered.

**Start**: In front of either table with gun(s) in hand(s).

**Shooting** Both positions must be used.

- IF with Rifle engage rifle targets in a double tap sweep and then put one round on each center target.
- IF with pistols engage pistol targets the same as the rifle instructions.
- IF with Shotgun from table B, shoot the four knock down targets until down.