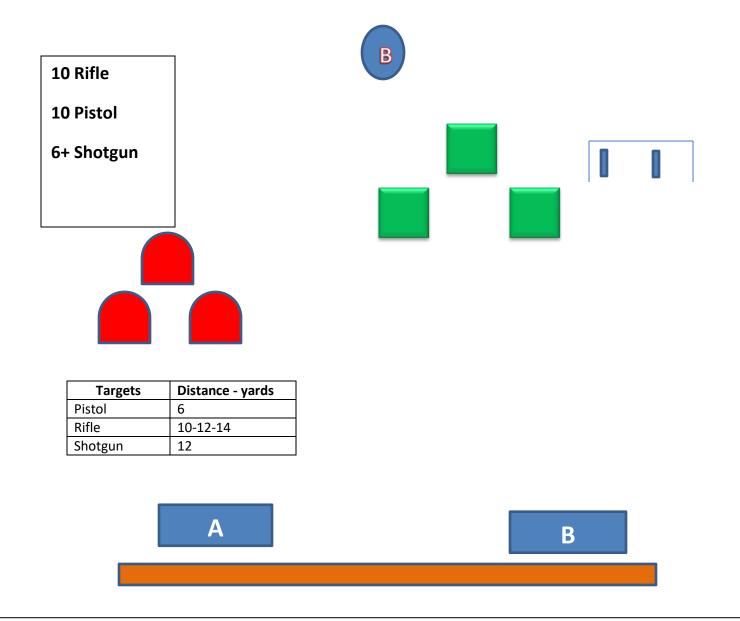

### Stage 4 – Middle Gulch

Guns: Rifle loaded ten rounds staged safely. Shotgun open and empty staged. Pistols loaded five rounds each holstered.

**Start**: In front of either table with gun(s) in hand(s).

**Shooting** Both positions must be used.

- IF with Rifle engage rifle targets in three single tap sweeps from the same end (no dirty sweeps) than engage the BONUS target with the tenth round. A miss on the bonus target is not a miss but a hit is a five second bonus.
- IF with pistols engage pistol targets in three single tap sweeps from the same end (no dirty sweeps). Than engage the BONUS target with the tenth round. A miss on the bonus target is not a miss but a hit is TWO five second bonuses.
- IF with Shotgun from table B, shoot the two hanging pipes in a double tap sweep.