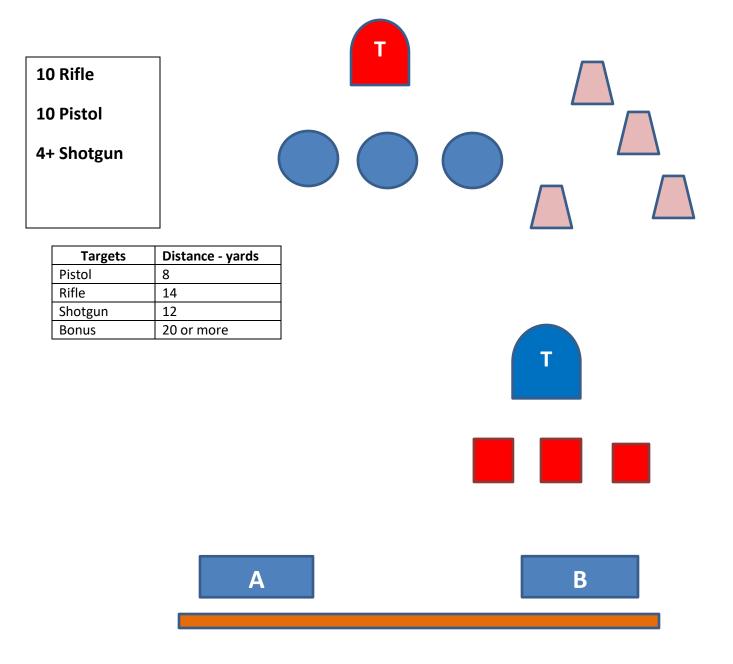

#### Stage 3 – Middle Gulch

Guns: Rifle loaded ten rounds staged safely. Shotgun open and empty staged safely. Pistols loaded five rounds each holstered.

Start: In front of either table with hand pointing at the Bonus target. LINE: YOU ARE MINE!!

**Shooting:** Gun order shooters choice. Both positions must be used.

- IF with Rifle engage the three rifle targets at least three times each with no triple taps than engage the BONUS target with the tenth round. A miss on the bonus target is not a miss but a hit is a five second bonus.
- IF with pistols engage the three pistol targets at least three times each no triple taps than engage the BONUS target with the tenth round. A miss on the bonus target is not a miss but a hit is TWO five second bonuses.
- IF with Shotgun from table B, shoot the two hanging pipes.