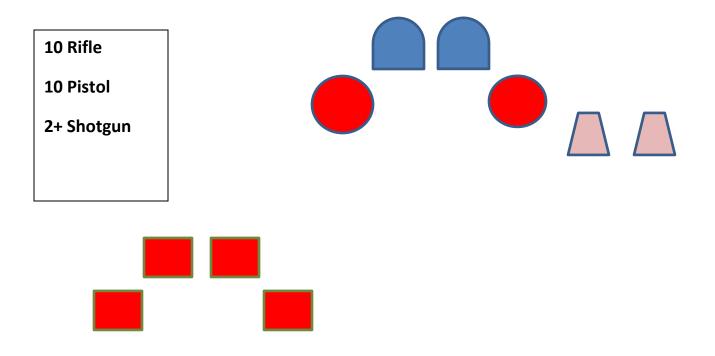

# Stage 2 – Upper Gulch

Guns: Rifle loaded ten rounds staged safely on table A. Shotgun open and empty staged safely on table A. Pistols loaded five rounds each holstered.

**Start**: With left foot on the two end boards of the boardwalk. Hands on gun(s).

**Shooting:** Gun order shooters choice.

- IF with pistols from left end of boardwalk, engage pistol targets in a continuous Nevada sweep from either end.
- IF with Rifle from table A, engage the three rifle targets in a continuous Nevada sweep from either end.
- IF with Shotgun from table A, shoot two knockdown targets.