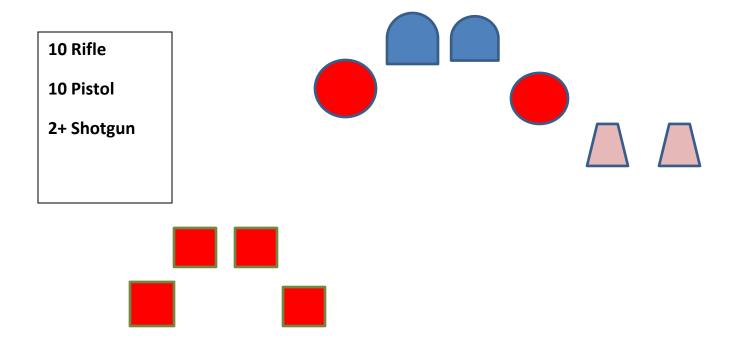

#### Stage 1 – Upper Gulch

Guns: Rifle loaded ten rounds staged safely on table A. Shotgun open and empty staged safely on table A. Pistols loaded five rounds each holstered.

**Start**: In front of table A with rifle or shotgun in hands.

**Shooting:** Gun order shooters choice.

- IF with Rifle from table A, engage the four targets with two 2-1-1-1 sweeps from either end. (no dirty sweeps)
- IF with Shotgun from table A, shoot two knockdown targets.
- IF with pistols from the left end of the boardwalk (left foot on last two boards), engage three pistol targets as per the rifle instructions.