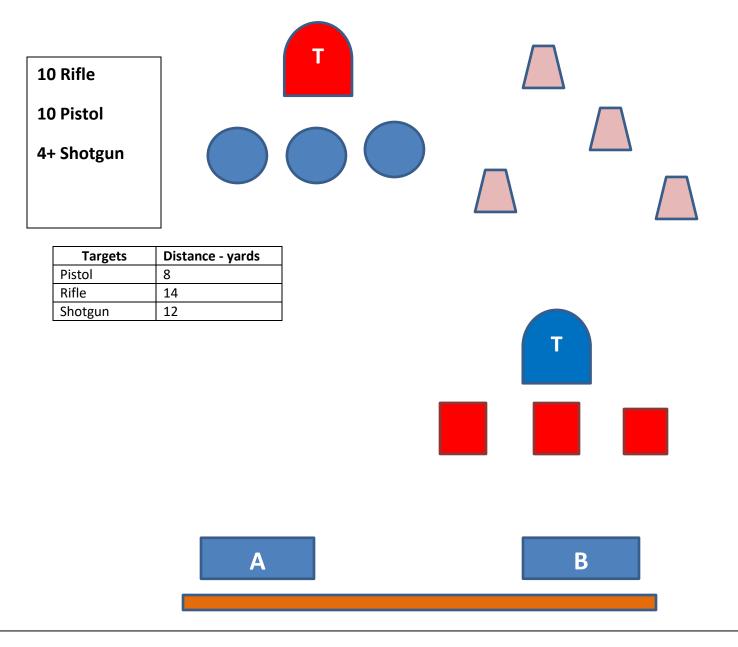

#### Stage 1 – Upper Gulch

Guns: Rifle loaded ten rounds staged safely on table A. Shotgun open and empty staged safely on table A. Pistols loaded five rounds each holstered.

**Start**: In front of table A with rifle or shotgun in hands.

**Shooting:** Gun order shooters choice.

- IF with Rifle from table A, engage the four targets with two 2-1-1-1 sweeps from either end. (no dirty sweeps)
- IF with Shotgun from table A, shoot two knockdown targets.
- IF with pistols from the left end of the boardwalk (left foot on last two boards), engage three pistol targets as per the rifle instructions.