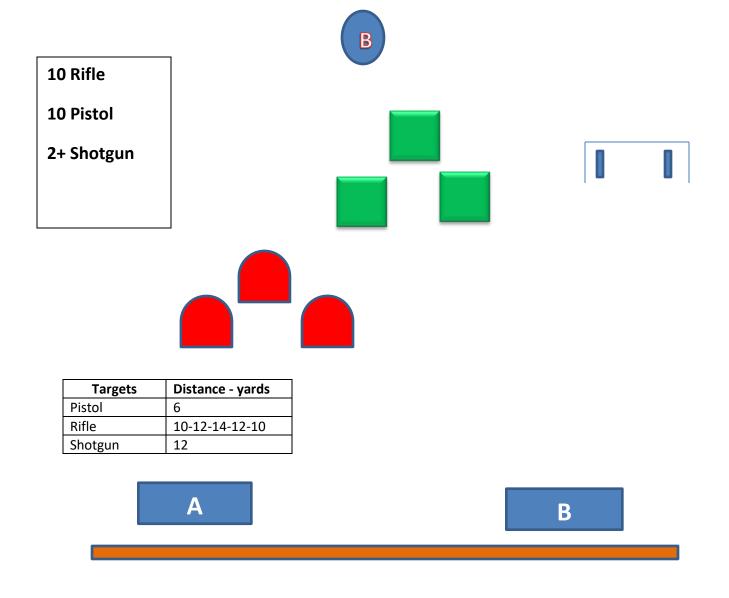

#### Stage 3 – Middle Gulch

Guns: Rifle loaded ten rounds staged safely. Shotgun open and empty staged safely. Pistols loaded five rounds each holstered.

Start: In front of either table with hand pointing at the Bonus target. LINE: YOU ARE MINE!!

**Shooting:** Gun order shooters choice. Both positions must be used.

- IF with Rifle engage the three rifle targets at least three times each with no triple taps than engage the BONUS target with the tenth round. A miss on the bonus target is not a miss but a hit is a five second bonus.
- IF with pistols engage the three pistol targets at least three times each no triple taps than engage the BONUS target with the tenth round. A miss on the bonus target is not a miss but a hit is TWO five second bonuses.
- IF with Shotgun from table B, shoot the two hanging pipes.

| Targets | Distance - yards |
|---------|------------------|
| Pistol  | 4+-5-5+          |
| Rifle   | 10-9+-9          |
| Shotgun | 10               |