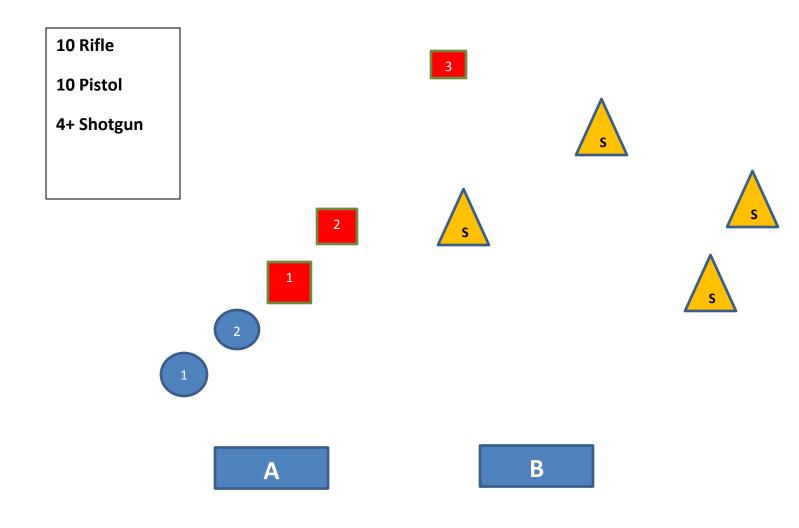

#### Stage 1 – Middle Gulch

Guns: Rifle loaded ten rounds staged safely. Shotgun open and empty staged safely. Pistols loaded five rounds each holstered.

Start: with hands flat on table not touching any gun.

Shooting: Gun order shooters choice. Both positions must be used.

- IF With pistols shoot the pistol targets in a 1,4,4,2,4,4,3,4,4,4 pattern
- IF With rifle shoot the rifle targets in a 1,4,4,2,4,4,3,4,4,4 pattern
- IF with Shotgun shoot the four shotgun targets till down.