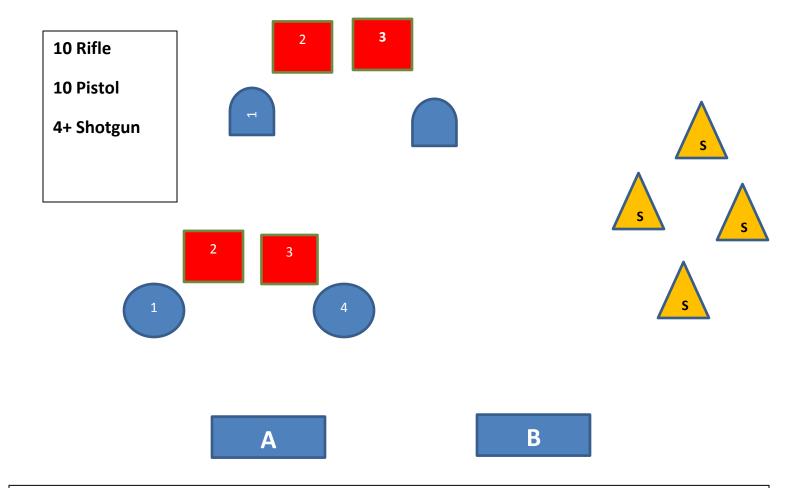

#### Stage 2 – Middle Gulch

Guns: Rifle loaded ten rounds staged safely. Shotgun open and empty staged safely. Pistols loaded five rounds each holstered.

Start: with hands on your hips.

Shooting: Gun order shooters choice. Both positions must be used.

- IF With pistols shoot the pistol targets in a continuous Nevada sweep starting on either end.
- IF With rifle shoot the rifle targets in a continuous Nevada sweep starting on either end.
- IF with Shotgun shoot the four shotgun targets till down.