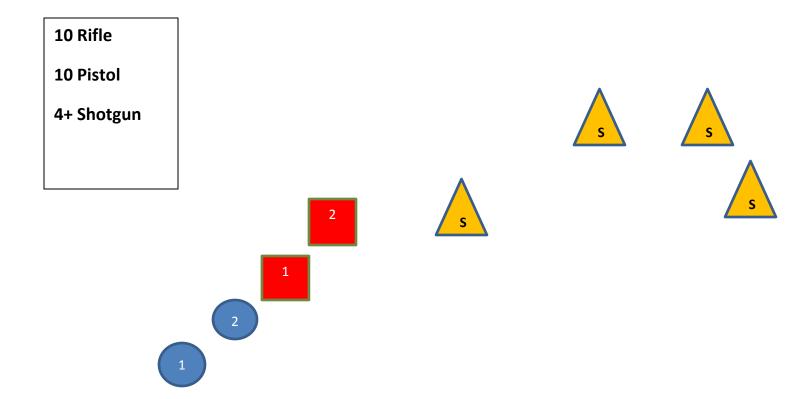

## Stage 5 – Lower Gulch

Guns: Rifle loaded ten rounds staged safely. Shotgun open and empty staged safely. Pistols loaded five rounds each holstered.

Start: with hands on your hat.

Shooting: Gun order shooters choice. Both positions must be used

- IF with Rifle, engage the two rifle targets with 5 rounds on each.
- IF with pistols, engage two pistol targets with 5 rounds on each.
- IF with Shotgun shoot the four shotgun targets till down.