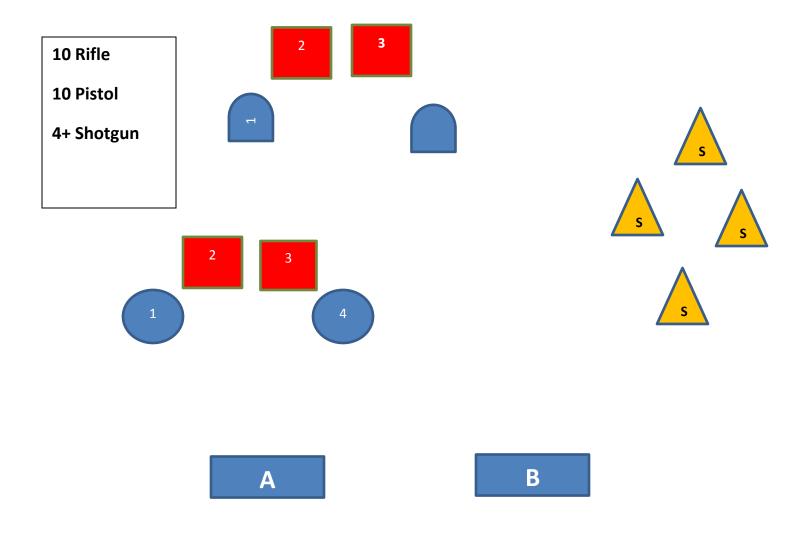

#### Stage 1 – Middle Gulch

Guns: Rifle loaded ten rounds staged safely. Shotgun open and empty staged safely. Pistols loaded five rounds each holstered.

Start: with hands flat on table not touching any gun.

Shooting: Gun order shooters choice. Both positions must be used.

- IF With pistols shoot the pistol targets in a 1,4,4,2,4,4,3,4,4,4 pattern
- IF With rifle shoot the rifle targets in a 1,4,4,2,4,4,3,4,4,4 pattern
- IF with Shotgun shoot the four shotgun targets till down.