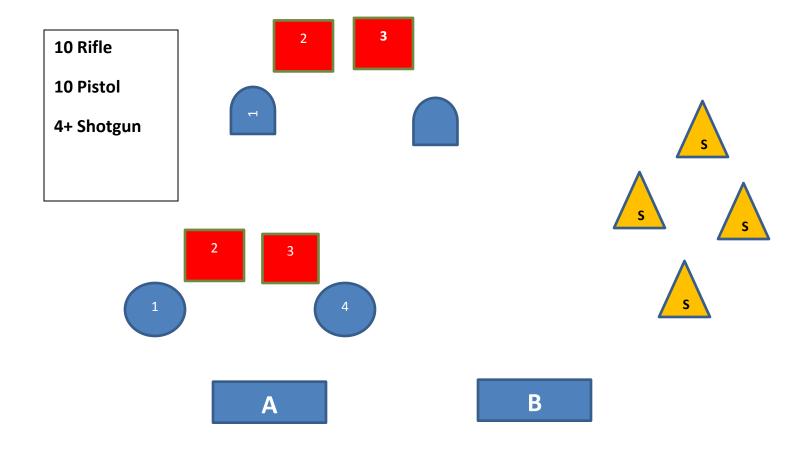

### Stage 3 – Middle Gulch

Guns: Rifle loaded ten rounds staged safely. Shotgun open and empty staged safely. Pistols loaded five rounds each holstered.

Start: with hands at low surrender.

Shooting: Gun order shooters choice. Both positions must be used.

- IF With pistols shoot the pistol targets in a 1,2,2,3,3,4,1,2,3,4 sweep.
- IF With rifle shoot the rifle targets in a 1,2,2,3,3,4,1,2,3,4 sweep.
- IF with Shotgun shoot the four shotgun targets till down.