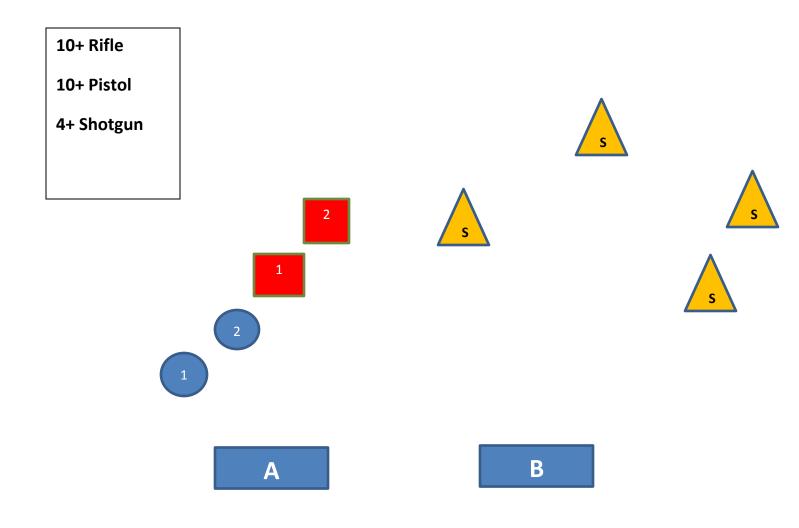

## Stage 4 – Lower Gulch

Guns: Rifle loaded ten rounds staged safely. Shotgun open and empty staged safely. Pistols loaded five rounds each holstered.

Start: with A Salute. Indicate ready by saying "Independence Day"

Shooting: Gun order shooters choice. Both positions must be used

- IF With Rifle and pistols, engage the four targets with a 1776 round count' The extra round may be loaded in any gun except the shotgun after the buzzer
- IF with Shotgun shoot the four shotgun targets till down.