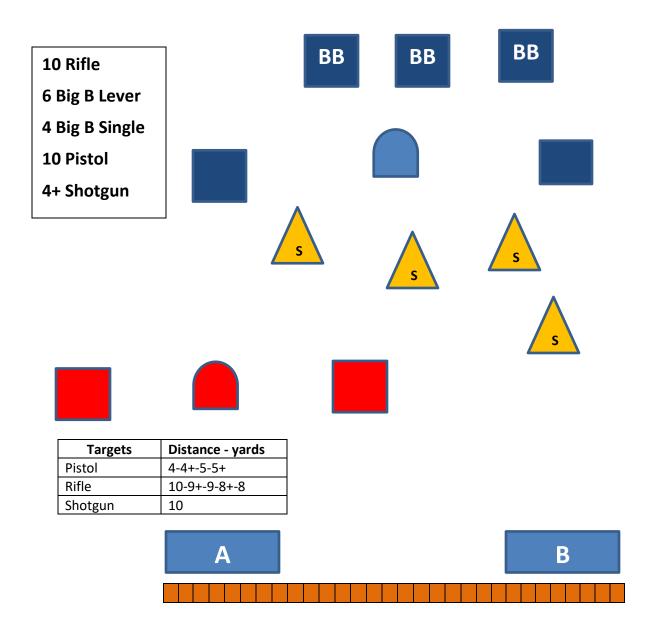

#### Stage 5 – Middle Gulch

Guns: Rifle loaded ten rounds staged safely. Shotgun open and empty staged safely. Pistols loaded five rounds each holstered.

Start: with hands at sass default.

- If with pistols, shoot the three pistol targets with 4 rounds on an end target, 1 round in the center, 4 rounds on the other outside target, and the last round in the center.
- If with cowboy rifle, shoot the three rifle targets the same as the pistols.
- If with Big Bore lever, shoot the three big bore targets with two on an end target, I in the center, two on the other end, and one on the center target.
- If with Big Bore single shot, shoot I on an outside target, 2 on the center target and 1 on the other outside target.
- If with Shotgun shoot the four shotgun targets till down.