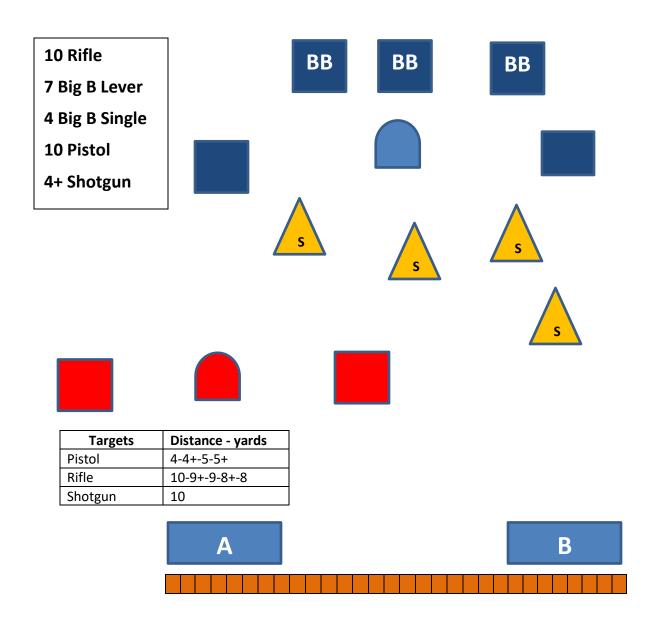

### Stage 6 – Middle Gulch

Guns: Rifle loaded ten rounds staged safely. Shotgun open and empty staged safely. Pistols loaded five rounds each holstered.

Start: with hands at low surrender.

- If with pistols, shoot the three pistol targets in a 1,2,2,3,2,2,1,2,2,3 sweep starting from the left.
- If with cowboy rifle, shoot the three rifle targets the same as the pistols.
- If with Big Bore lever, shoot the three big bore targets in a 1,2,2,3,2,2,1 sweep from the left.
- If with Big Bore single shot, shoot the three big bore targets in a 1,2,2,3 sweep from the left.
- If with Shotgun shoot the four shotgun targets till down.