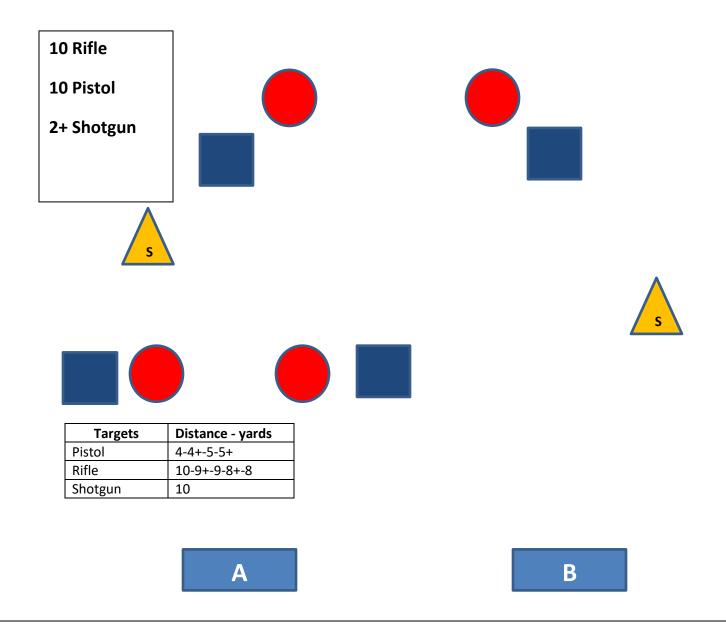

# Stage 1 – Lower Gulch

Guns: Rifle loaded ten rounds staged safely. Shotgun open and empty staged safely. Pistols loaded five rounds each holstered.

Start: with gun(s) of choice in hand(s).

- If with pistols, shoot the four pistol targets in a 2-3-3-2 sweep from either end.
- If with rifle, shoot the four rifle targets in a 2-3-3-2 sweep from either end.
- If with Shotgun shoot the two shotgun targets till down.

# Stage 2 – Lower Gulch

Guns: Rifle loaded ten rounds staged safely. Shotgun open and empty staged safely. Pistols loaded five rounds each holstered.

Start: with hands clasped behind your back.

- If with pistols, shoot the four pistol targets in a Lawrence Welk sweep from either end. 1-2-3-4-
- If with rifle, shoot the four rifle targets the same as the pistols.
- If with Shotgun shoot the two shotgun targets till down.

# Stage 3 – Lower Gulch

Guns: Rifle loaded ten rounds staged safely. Shotgun open and empty staged safely. Pistols loaded five rounds each holstered.

Start: with hands at SASS default.

- If with pistols, shoot the four pistol targets in a 1,2,1,1 sweep from either end then repeat starting for the opposite end.
- If with rifle, shoot the four rifle targets the same as the pistol targets...
- If with Shotgun shoot the two shotgun targets till down.