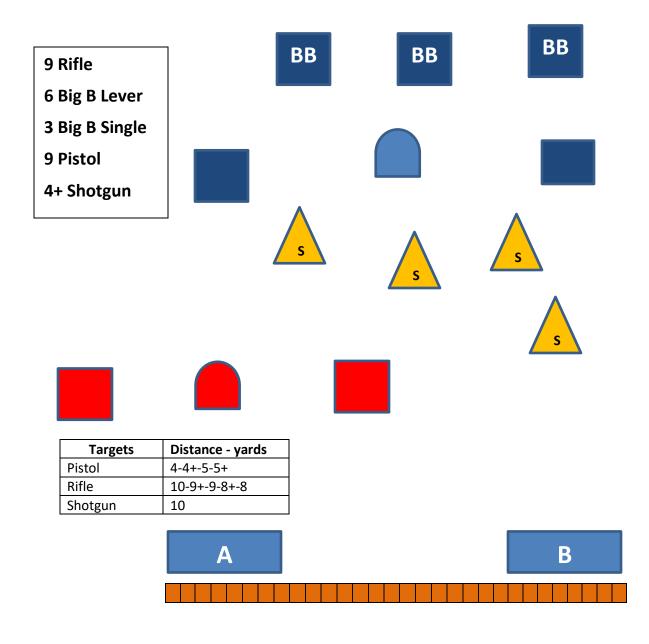

### Stage 4 – Middle Gulch

Guns: Rifle loaded NINE rounds staged safely. Shotgun open and empty staged safely. Pistols loaded NINE rounds holstered.

Start: with hands flat on table not touching any gun.

- If with pistols, shoot the three pistol targets in a triple tap sweep.
- If with cowboy rifle, shoot the three rifle targets in a triple tap sweep.
- If with Big Bore lever, shoot the three big bore targets in a double tap sweep.
- If with Big Bore single shot, shoot the three big bore targets in a single tap sweep.
- If with Shotgun shoot the four shotgun targets till down.