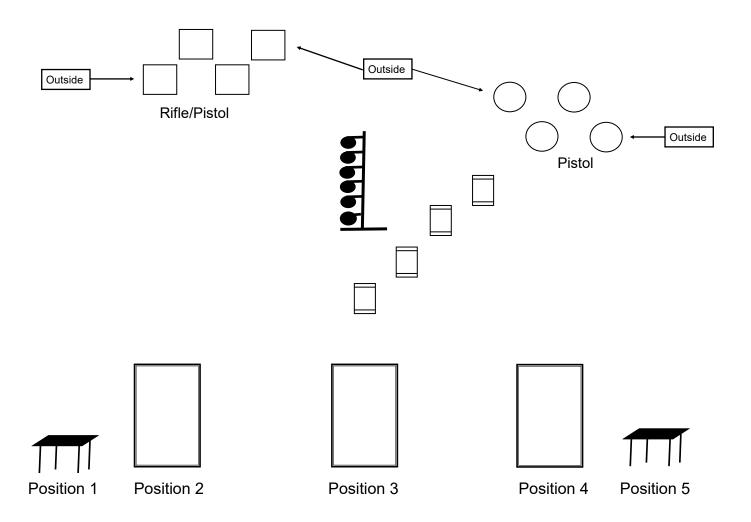

### 21 - 7 Rifle - 4 Shotgun

**Start:** Shooters choice of starting position and gun order. Hands at low surrender. Long guns staged appropriately. 3 shooting positions must be used.

#### At the "Beep":

**If Pistol:** Starting on an outside target, Nevada Sweep Pistol and Rifle/Pistol targets for 7 rounds. Repeat by starting on opposite end of first sweep with same instruction for 7 rounds. Repeat with same instructions on the Pistol/Rifle targets for 7 rounds.

**If Rifle:** Engage the dueling tree with 7 rounds. If available, 7th round on any 'Rifle/Pistol' target. Paddles must go half way around to count.

**If Shotgun:** Engage shotgun knockdowns.