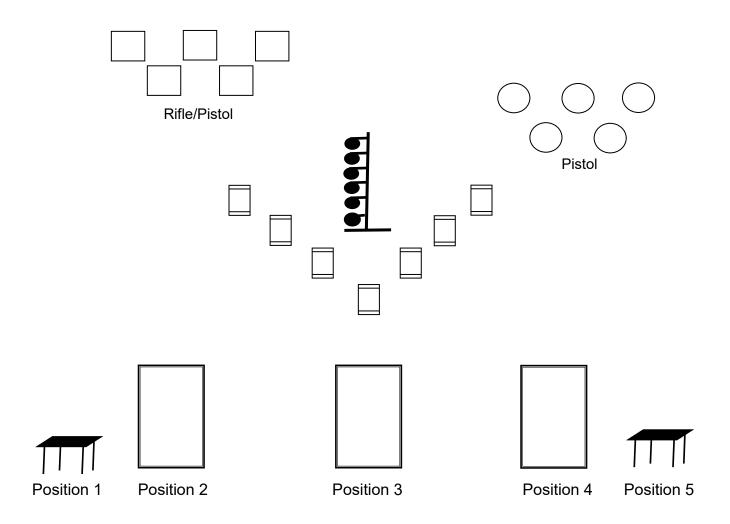

### 23+ Pistol - Texas Sweep

**Start:** Shooters choice of starting position. Gun in hands.

At the "Beep":

Kill em' all!!

Shotgun targets must go down to count and dueling tree paddles must go at least half way around to count.