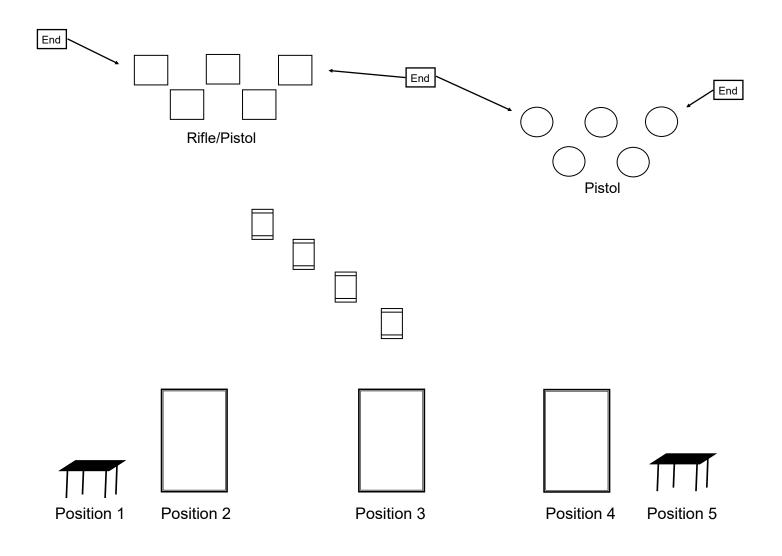

### 21 or 28 Pistol - 7 Rifle (Optional) - 4+ Shotgun

**Start:** Shooters choice of starting position and gun order. Hands at low surrender. Long gun staged appropriately. 3 shooting positions must be used of which one must be either Position 1 or 5.

At the "Beep":

**If Pistol:** Starting on either end, engage the Pistol targets in a 1 - 2 - 1 - 2 - 1 sweep for 7 rounds. Repeat by starting on opposite end of first sweep with same instruction for 7 rounds. Repeat with same instructions on the Pistol/Rifle targets for 7 rounds.

If Rifle (or Pistol): Engage the Rifle/Pistol targets in the same order as pistol.

**If Shotgun:** Engage shotgun knockdowns.