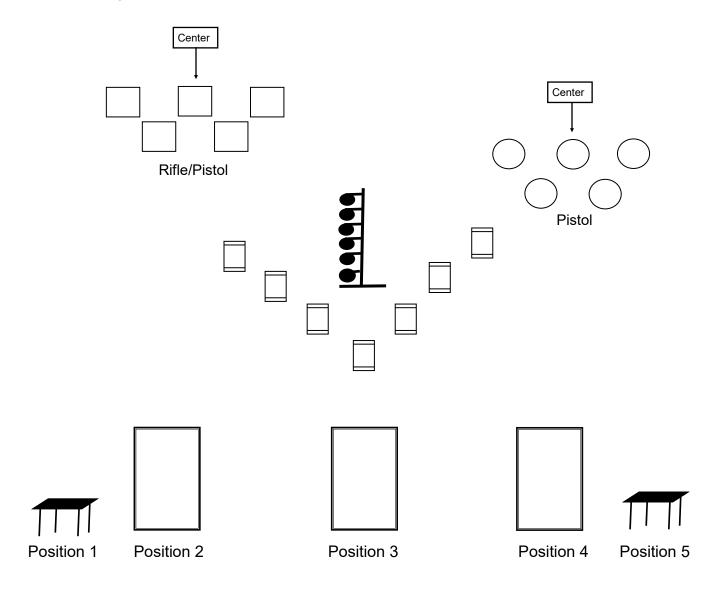

### 21 or 28 Pistol - 7 Rifle (Optional) - 7+ Shotgun

**Start:** Shooters choice of starting position and gun order. Hands at low surrender. Long guns staged appropriately. 3 shooting positions must be used.

#### At the "Beep":

**If Pistol:** Engage center pistol target once, then other 2 center pistol targets once each, then outside pistol target with a double tap for 7 rounds. Engage the dueling tree with 7 rounds. If available, 7th round on any 'Pistol' target. Paddles must go half way around to count. Engage the Rifle/Pistol targets in the same order for 7 rounds.

If Rifle (or Pistol): Engage the Rifle/Pistol targets in the same order as pistol.

**If Shotgun:** Engage shotgun knockdowns. Missed targets may be made up.