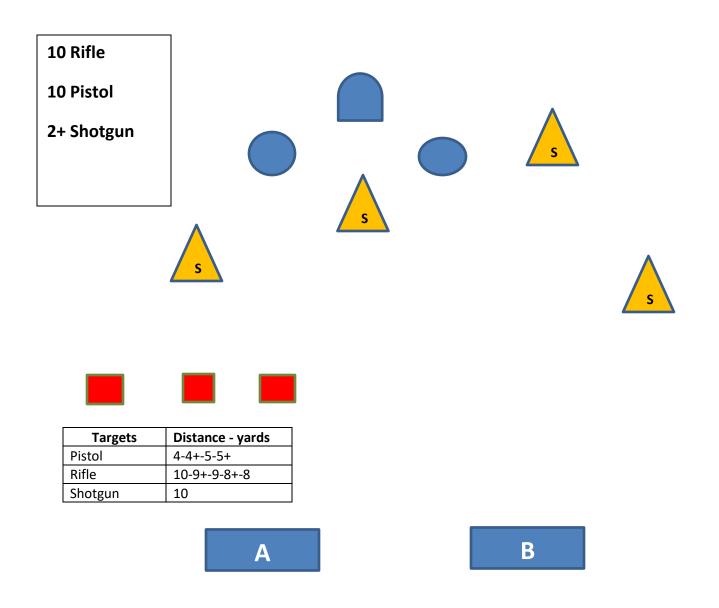

### Stage 4 – Middle Gulch

Guns: Rifle loaded ten rounds staged safely. Shotgun open and empty staged safely. Pistols loaded five rounds each holstered.

Start: At table B with shotgun in hand.

Shooting: Gun shotgun, rifle, pistols. Both positions must be used

- With Shotgun in hand shoot the four knockdown targets until down.
- With Rifle, engage the three rifle targets with a 3-4-3 sweep from either end.
- With pistols from table A, engage three pistol targets with a 3-4-3 sweep from either end.