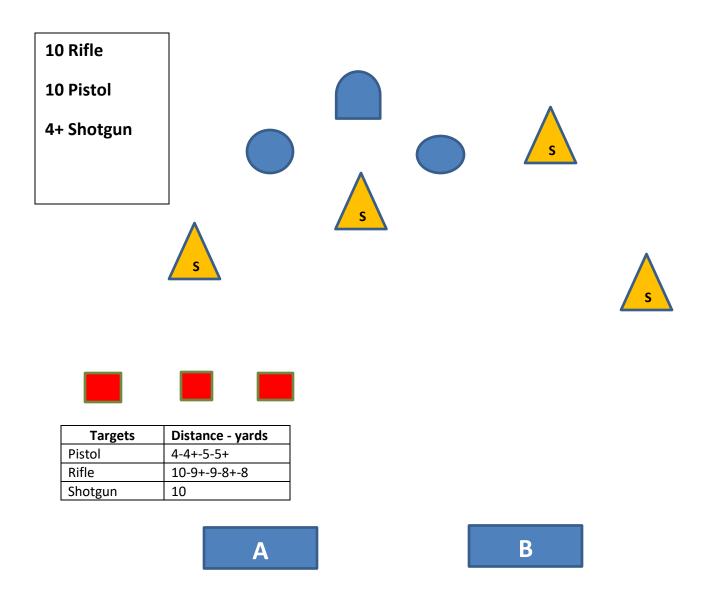

### Stage 5 – Middle Gulch

Guns: Rifle loaded ten rounds staged safely. Shotgun open and empty staged safely. Pistols loaded five rounds each holstered.

Start: with hands at Sass default

- If with Shotgun, shoot the four knockdown targets until down.
- If with Rifle, engage the three rifle targets with a John Wayne sweep from either end. 1-2-3-3-2-1-1-2-3-3
- If with pistols, engage three pistol targets with a John Wayne sweep from either end. 1-2-3-3-2-1-1-2-3-3

### Stage 6 – Middle Gulch

Guns: Rifle loaded ten rounds staged safely. Shotgun open and empty staged safely. Pistols loaded five rounds each holstered.

Start: with hands on hat.

- If with Shotgun, shoot the four shoutgun knockdown targets until down.
- With Rifle, engage the three rifle targets with a 1-2-2-3-2-2-1-2-2-3 sweep from either end.
- With pistols from table A, engage three pistol targets with a 1-2-2-3-2-2-1-2-2-3 sweep from either end.