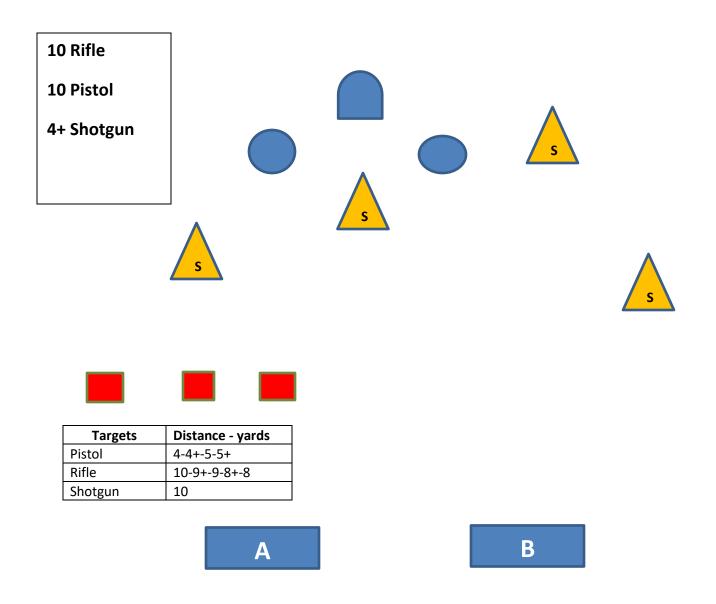

### Stage 4 – Middle Gulch

Guns: Rifle loaded ten rounds staged safely. Shotgun open and empty staged safely. Pistols loaded five rounds each holstered.

Start: At table B with shotgun in hand.

Shooting: Gun shotgun, rifle, pistols. Both positions must be used

- With Shotgun in hand shoot the four knockdown targets until down.
- With Rifle, engage the three rifle targets with a 3-4-3 sweep from either end.
- With pistols from table A, engage three pistol targets with a 3-4-3 sweep from either end.