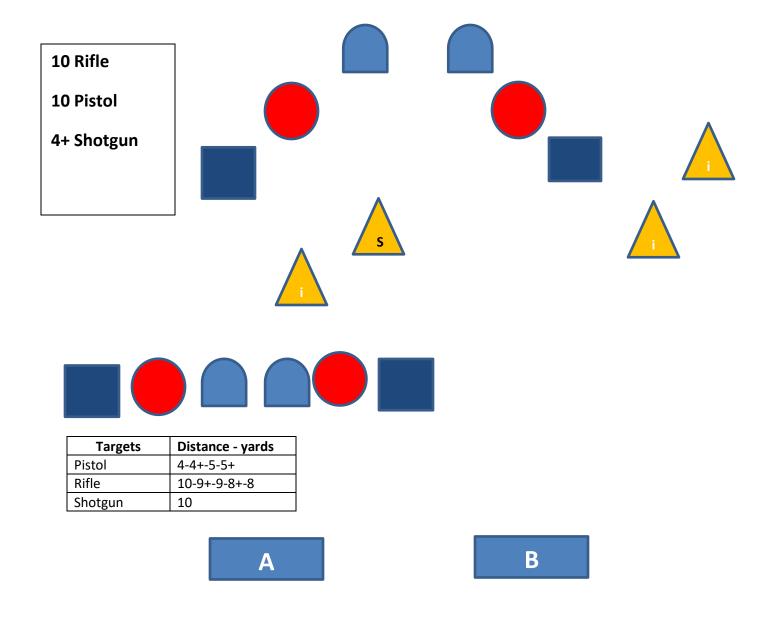

#### Stage 1 – Lower Gulch

Guns: Rifle loaded ten rounds staged safely. Shotgun open and empty staged safely. Pistols loaded five rounds each holstered.

Start: with hands flat on table not touching any gun.

- If with pistols, shoot the six pistol targets in a California Sweep. 1-2-1-3-1-4-1-5-1-6 from left to right.
- With rifle, shoot the six rifle targets in a California Sweep. 1-2-1-3-1-4-1-5-1-6 from left to right.
- If with Shotgun shoot the shotgun targets till down.