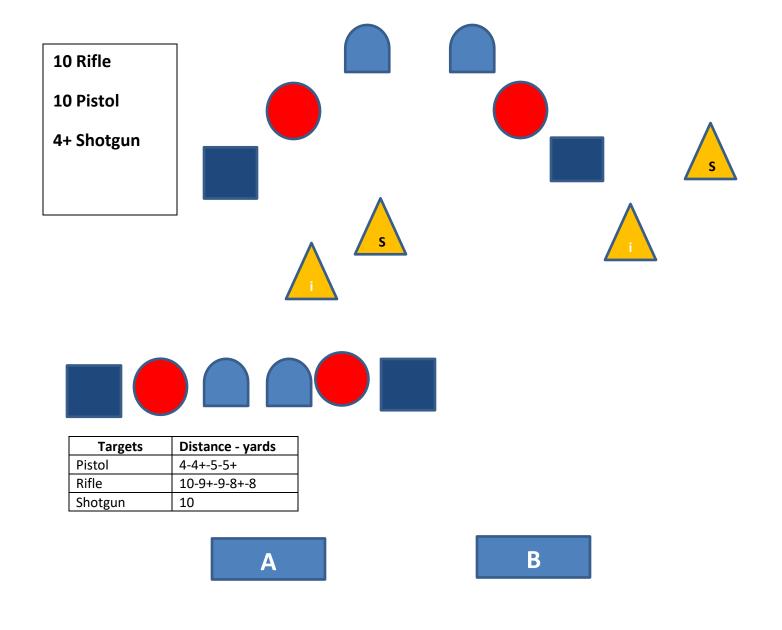

# Stage 2 – Lower Gulch

Guns: Rifle loaded ten rounds staged safely. Shotgun open and empty staged safely. Pistols loaded five rounds each holstered.

Start: with hands at low surrender.

- If with pistols, shoot the six pistol targets in a 1-3-1-1-3-1 sweep from either end.
- With rifle, shoot the six rifle targets in a 1-3-1-1-3-1 sweep from either end.
- If with Shotgun shoot the shotgun targets till down.

## Stage 3 – Lower Gulch

Guns: Rifle loaded ten rounds staged safely. Shotgun open and empty staged safely. Pistols loaded five rounds each holstered.

Start: with hands gun(s) of choice in hand(s).

- If with pistols, shoot the six pistol targets in a 2,2,1,1,2,2 sweep from either end.
- With rifle, shoot the six rifle targets in a 2,2,1,1,2,2 sweep from either end.
- If with Shotgun shoot the shotgun targets till down.